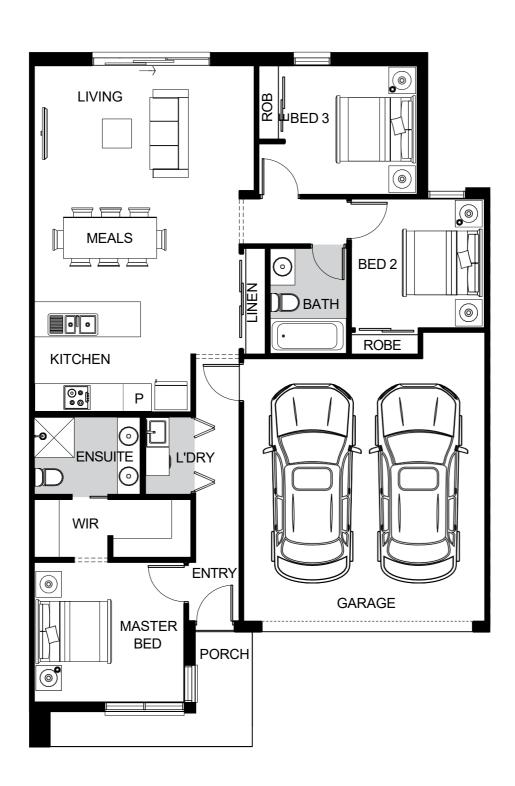

## **CLAREMONT - HAMPTON FACADE**

\$702,047

Build Price \$332,047 Land Price \$370.00

LOT 623 MARADONA BLD DEANSIDE KINSFORD ESTATE

EST. TITLE DATE HOME SIZE LAND SIZE

titled 16 SQ 336 m<sup>2</sup>

## **CLAREMONT - HAMPTON FACADE**

\$702,047

Build Price \$332,047 Land Price \$370,000

**EST. TITLE DATE** HOME SIZE Land Size

TITLED 16 SQ 336 m<sup>2</sup>

LOT 623 MARADONA BLD DEANSIDE KINSFORD ESTATE

Whilst care has been taken in the preparation of this flyer, the particulars are not to be construed as containing any representation of the facts upon which any interested party is entitled to reply. This flyer is intended to provide general information only and does not constitute an offer to supply. All photographs, plans, maps and drawings are illustrative only and may not be to scale. Lot layout, lot size dimensions, easements, landscape treatments and final road layout are subject to change and conditional on authority approval. All interested parties should make their own enquires. Information contained is correct at the time of printing. \* Source: Victorian Planning Authority