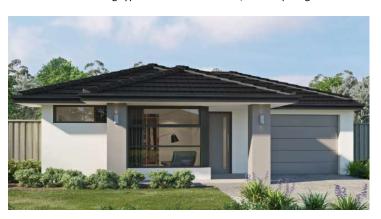

## TURN-KEY ADVANTAGE

- Choose from three included Premium facades
- 7 Star energy rating
- 2590mm high ceilings (One floor)
- · LED downlights throughout
- · Block out roller blinds inc two sliding doors
- · Omega 60cm dishwasher
- 20mm Caesarstone benchtop throughout (kitchen, bathroom & ensuite)
- · Timber floor and carpet
- Fixed site costs
- · Great sized yards (x2 side and rear)