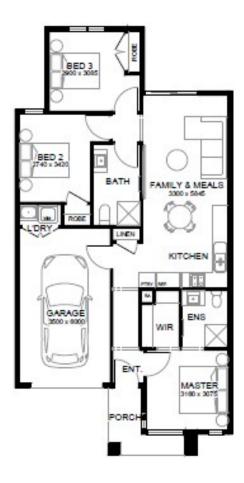

## TURN-KEY ADVANTAGE

- Choose from three included Premium facades
- 7 Star energy rating
- 2590mm high ceilings (One floor)
- · LED downlights throughout
- · Block out roller blinds inc two sliding doors
- · Omega 60cm dishwasher
- 20mm Caesarstone benchtop throughout (kitchen, bathroom & ensuite)
- · Timber floor and carpet
- Fixed site costs
- · Great sized yards (x2 side and rear)