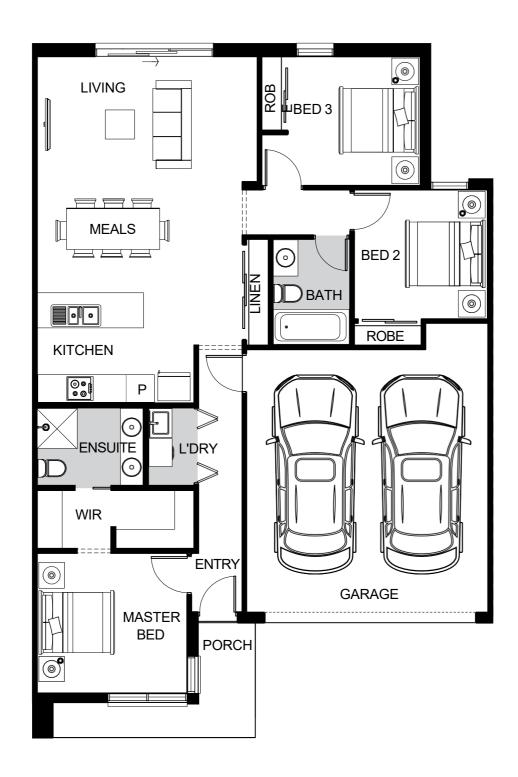

## **CLAREMONT - HAMPTON FACADE**

\$642,358

Build Price \$319,100 Land Price \$323,258

**=** 3 **=** 2 **=** 2

LOT 606 MARADONA BLD DEANSIDE KINSFORD ESTATE

EST. TITLE DATE HOME SIZE LAND SIZE Titled 16 SQ 294 m<sup>2</sup>