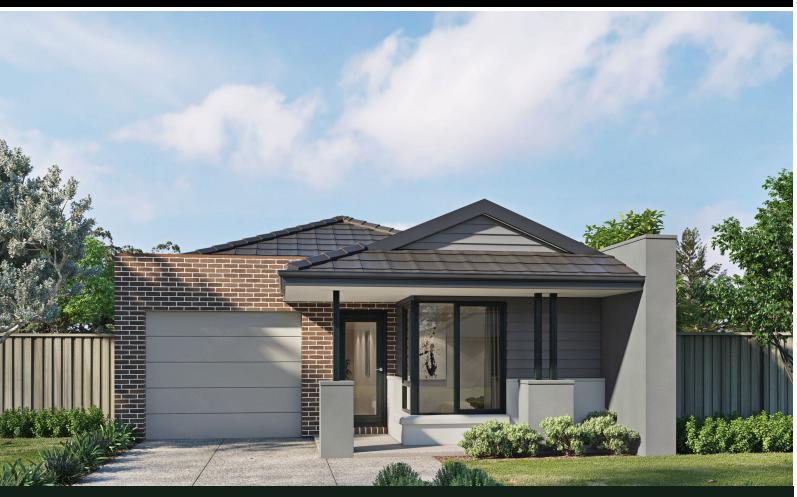

## House & Land Package

**COOPER - HAMPTON FACADE** 

\$578,950\*

**3 2 3** 1

LOT 442 SHOWMAN DRIVE, DIGGERS REST DAVIS VINEYARD ESTATE EST. TITLE DATE HOME SIZE LAND SIZE Q3 2023 16 SQ 230 m<sup>2</sup>

## COOPER - HAMPTON FACADE

\$578,950\*

LOT 442 SHOWMAN DRIVE, DIGGERS REST DAVIS VINEYARD ESTATE EST. TITLE DATE HOME SIZE LAND SIZE Q3 2023 16 SQ 230 m<sup>2</sup>