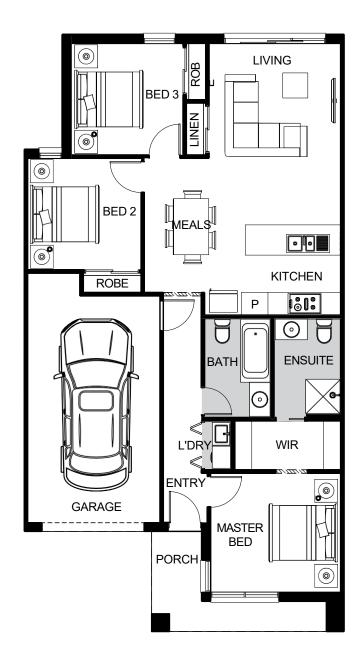

## House & Land Package

**COOPER - HAMPTON FACADE** 

\$578,950\*

**3 2 3** 1

LOT 442 SHOWMAN DRIVE, DIGGERS REST DAVIS VINEYARD ESTATE EST. TITLE DATE HOME SIZE LAND SIZE Q3 2023 16 SQ 230 m<sup>2</sup>

## COOPER - HAMPTON FACADE

\$578,950\*

LOT 442 SHOWMAN DRIVE, DIGGERS REST DAVIS VINEYARD ESTATE EST. TITLE DATE HOME SIZE LAND SIZE Q3 2023 16 SQ 230 m<sup>2</sup>