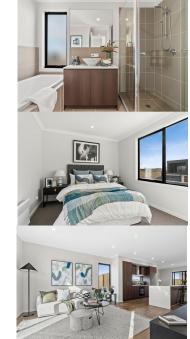

#### TURNKEY INCLUSIONS

- Full Turnkey
- 2590mm High Ceilings
- Holland Roller blinds and fly screens
- 20mm stone benchtop to kitchen with waterfall edge
- Timber laminate flooring to living area
- Quality carpet to bedrooms
- Ducted heating and split system cooling to living

Turnkey homes include all essential connections, like power, water and sewerage, plus basic living and utility essentials required for occupation.

- Fencing and Landscaping
- Alarm System
- ✓ LED Lighting throughout
- Stone Benchtops to Kitchen, Bathroom and Ensuite
- Block-out Blinds
- Ø Ducted Gas Heating
- Split System Air-Condition (To Living)

# Turnkey Inclusions

| iite Works        | Concrete waffle pod slab, engineer designed "M" up to "P" class, maximum 300mm site fall over the building platform, no existing fill. Slab costs will be adjusted if founding conditions differ.  |                                                                                                                                                                                                                                             |  |  |
|-------------------|----------------------------------------------------------------------------------------------------------------------------------------------------------------------------------------------------|---------------------------------------------------------------------------------------------------------------------------------------------------------------------------------------------------------------------------------------------|--|--|
|                   | Compaction report "site specific" is required or else other cost incurred.                                                                                                                         |                                                                                                                                                                                                                                             |  |  |
|                   | Based on land size up                                                                                                                                                                              | to 600m <sup>2</sup> , and a maximum building setback of 6m (subject to planning authority).                                                                                                                                                |  |  |
|                   | Engineer design surface drainage, including silt pits with grated covers, connected to stormwater, (2 No) flexible couplings to sewer, engineer design and certification.                          |                                                                                                                                                                                                                                             |  |  |
|                   | Rock removal is included, however any rock requiring explosives or core drilling will be an additional charge.                                                                                     |                                                                                                                                                                                                                                             |  |  |
| Connections       | Underground electricity, gas, sewer and storm water included.                                                                                                                                      |                                                                                                                                                                                                                                             |  |  |
|                   | Telephone conduit and draw cable from the supply pit.                                                                                                                                              |                                                                                                                                                                                                                                             |  |  |
|                   | Telephone and electricity fees by owner.                                                                                                                                                           |                                                                                                                                                                                                                                             |  |  |
|                   | NBN ready.                                                                                                                                                                                         | , 1990 57 0111011                                                                                                                                                                                                                           |  |  |
| External Features | Bricks                                                                                                                                                                                             | Clay brick selection from Hattan colour scheme.                                                                                                                                                                                             |  |  |
| xterriai reatures | Render                                                                                                                                                                                             | Acrylic texture coating render. Colour to be selected from Hattan colour scheme.                                                                                                                                                            |  |  |
|                   | Tile feature Option                                                                                                                                                                                | 300 x 600mm Horizontal lay to front façade. Colour to be selected from Hattan                                                                                                                                                               |  |  |
|                   |                                                                                                                                                                                                    | colour scheme.                                                                                                                                                                                                                              |  |  |
|                   | Infills Over Windows                                                                                                                                                                               | Front Elevation – Brick light weight (façade design dependent). Side and rear Elevations – Brick infill over windows and doors.                                                                                                             |  |  |
|                   | Roof Cover                                                                                                                                                                                         | Concrete Roof Tiles to be selected from colour selection.                                                                                                                                                                                   |  |  |
|                   | Roof Plumbing                                                                                                                                                                                      | Metal gutter, fascia and flashings to be Colorbond finish.                                                                                                                                                                                  |  |  |
|                   | Roof Pitch                                                                                                                                                                                         | 22.5 degree.                                                                                                                                                                                                                                |  |  |
|                   | Front Entry Door                                                                                                                                                                                   | Stain colour to be selected from Hattan colour scheme.                                                                                                                                                                                      |  |  |
|                   | Laundry Door                                                                                                                                                                                       | Design specific openable door – as per design on drawings.                                                                                                                                                                                  |  |  |
|                   | Windows                                                                                                                                                                                            | Powder coated aluminum awning windows or timber to front façade only (façade design dependent).                                                                                                                                             |  |  |
|                   |                                                                                                                                                                                                    | Powder coated aluminum sliding windows to side and rear elevations only.                                                                                                                                                                    |  |  |
|                   | Sliding Doors                                                                                                                                                                                      | Aluminum powder coated sliding door. Colour to be selected from Hattan colour scheme.                                                                                                                                                       |  |  |
|                   |                                                                                                                                                                                                    | Locks to all windows and sliding doors keyed alike.                                                                                                                                                                                         |  |  |
| raming            | Walls                                                                                                                                                                                              | Stabilised timber frame throughout at 450mm centres to ground floor of double storey homes, 600mm centres to single storey homes and first floor of double storey homes.  Timber Sizes to be in accordance with AS1684 Timber Framing Code. |  |  |
|                   | Roof                                                                                                                                                                                               | Engineer designed stabilised timber roof trusses at 600mm centre.                                                                                                                                                                           |  |  |
| rsulation         | Insulation batts to home to comply with 6 Star Energy Rating.                                                                                                                                      |                                                                                                                                                                                                                                             |  |  |
| nternal Features  | Ceiling Height                                                                                                                                                                                     | 2590mm ceiling height (nominal) to single storey with 75mm cove cornice. 2590mm ceilinheight (nominal) to ground floor of double storey homes, 2440mm ceiling height (nominal to first floor, 75mm cove cornice throughout.                 |  |  |
|                   | Room Doors                                                                                                                                                                                         | Flush panel Honeycomb Core 2040mm high to single storey, 2040mm high to ground floor and first floor of double storey.                                                                                                                      |  |  |
|                   | Room Door Furniture                                                                                                                                                                                | Passage set. Provide Alba Chrome levers through Chrome finish.                                                                                                                                                                              |  |  |
|                   | Mouldings                                                                                                                                                                                          | Skirtings – 67x18mm square edge primed MDF. Architraves – 67x18mm square edge primed MDF.                                                                                                                                                   |  |  |
|                   | Plaster                                                                                                                                                                                            | Ceiling Plaster. 10mm plasterboard finish.                                                                                                                                                                                                  |  |  |
|                   | Wall Plaster                                                                                                                                                                                       | Plasterboard 10mm thick. Water resistant plasterboard to Ensuite, Bathroom and above Laundry trough.                                                                                                                                        |  |  |
|                   | Blinds                                                                                                                                                                                             | Holland blinds to bedrooms and living areas.                                                                                                                                                                                                |  |  |
|                   | Fly Wire                                                                                                                                                                                           | Fly wire screens to all openable windows.                                                                                                                                                                                                   |  |  |
| aint              | Internal & External                                                                                                                                                                                | Two coats.                                                                                                                                                                                                                                  |  |  |
|                   | Woodwork & Skirting Two coats.                                                                                                                                                                     |                                                                                                                                                                                                                                             |  |  |
| Heating & Cooling | Gas ducted heating unit installed in roof space with digital thermostat and ducted to living areas and bedrooms (excludes wet areas) as per manufacturers/suppliers recommendations for home size. |                                                                                                                                                                                                                                             |  |  |
|                   | Reverse cycle split system (heating and cooling) to living.                                                                                                                                        |                                                                                                                                                                                                                                             |  |  |
| Hot Water System  | Hot water unit in accor                                                                                                                                                                            | rdance with estate design guidelines.                                                                                                                                                                                                       |  |  |
| <u> </u>          |                                                                                                                                                                                                    |                                                                                                                                                                                                                                             |  |  |

| Kitchen                                   | European inspired ove                                                               | n 600mm.                                                                                                                     |  |  |  |
|-------------------------------------------|-------------------------------------------------------------------------------------|------------------------------------------------------------------------------------------------------------------------------|--|--|--|
|                                           | European inspired coo                                                               | European inspired cooktop 900mm 5 burner stainless steel gas cooktop.                                                        |  |  |  |
|                                           | European inspired ran                                                               | European inspired rangehood 900mm stainless steel canopy rangehood.                                                          |  |  |  |
|                                           | European inspired dish                                                              | European inspired dishwasher 600mm.                                                                                          |  |  |  |
|                                           | Sink: Stainless steel do                                                            | Sink: Stainless steel double bowl sink.                                                                                      |  |  |  |
|                                           | Tap: Mixer gooseneck in chrome finish.                                              |                                                                                                                              |  |  |  |
|                                           | Bench Top: Engineered stone benchtop 20mm. Choose colour from Hattan colour scheme. |                                                                                                                              |  |  |  |
|                                           | Splashback: Premium                                                                 | Splashback. Choose colour from Hattan colour scheme.                                                                         |  |  |  |
| Bathroom,<br>Ensuite, Powder<br>Room & WC | Mirror                                                                              | Polished edges to full width of vanities sitting on 200mm tile splashback.                                                   |  |  |  |
|                                           | Basin                                                                               | Ceramic above mount basin (white). Chrome waste 1tap hole/overflow.                                                          |  |  |  |
|                                           | Vanity Unit                                                                         | Laminate finish vanity unit – as per design on drawings                                                                      |  |  |  |
|                                           | Bench Top                                                                           | Engineered stone benchtop 20mm. Choose colour from Hattan colour scheme.                                                     |  |  |  |
|                                           | Bath                                                                                | 1525/1675mm acrylic bath (white) in tiled podium. (Design Specific)                                                          |  |  |  |
|                                           | Shower Bases                                                                        | Ceramic tiled shower base. Selection from Hattan colour scheme range with Demtech grated drain system.                       |  |  |  |
|                                           | Shower Screens                                                                      | 1950mm high semi frameless with pivot door and clear laminated glass.                                                        |  |  |  |
|                                           | Taps and Outlets                                                                    | Ensuite Shower hand shower on rail.                                                                                          |  |  |  |
|                                           |                                                                                     | Bathroom Shower – Shower hand shower on rail.                                                                                |  |  |  |
|                                           |                                                                                     | Bath (Wall Mounted) – Straight wall bath outlet and wall mixer.                                                              |  |  |  |
|                                           |                                                                                     | Basin (Wall Mounted) – Wall mixer.                                                                                           |  |  |  |
|                                           | Accessories                                                                         | Toilet roll holders chrome, double towel rails and soap dish holders to showers.                                             |  |  |  |
|                                           | Toilet Suite                                                                        | China toilet suite in white with soft close seat.                                                                            |  |  |  |
| aundry                                    | Trough                                                                              | 45 litre single inset bowl stainless steel without top bypass.                                                               |  |  |  |
|                                           | Base Cupboard                                                                       | 800mm wide fully lined modular cabinet, refer to working drawings.                                                           |  |  |  |
|                                           | Bench Top                                                                           | Laminate with square edge.                                                                                                   |  |  |  |
|                                           | Tapware                                                                             | Sink mixer in chrome finish.                                                                                                 |  |  |  |
| Electrical                                | Internal Light Points                                                               | Recessed LED downlight in white non-metallic polyamide housing with diffuser.                                                |  |  |  |
|                                           | External Light Points                                                               | Flood light wall mounted light fitting – as per design on drawings.                                                          |  |  |  |
|                                           | Power Points                                                                        | White surround, double power points throughout excluding dishwasher, microwave and refrigerator provision.                   |  |  |  |
|                                           | Smoke Detector                                                                      | Hardwired with battery backup.                                                                                               |  |  |  |
|                                           | Exhaust Fans                                                                        | Above all showers and toilet not opening to outside air, 250mm with self-sealing air flow draft stoppers.                    |  |  |  |
|                                           | TV Points                                                                           | To Family and Master Bedroom.                                                                                                |  |  |  |
|                                           | Telephone Point                                                                     | To Kitchen and Master Bedroom.                                                                                               |  |  |  |
|                                           | Safety Switch                                                                       | Residual Current Devices safety switch and circuit breakers to meter box.                                                    |  |  |  |
|                                           | Alarm                                                                               | Reliance 8 with 3 sensors keypad at entrance.                                                                                |  |  |  |
| Plumbing                                  | (2 No) garden taps. One                                                             | (2 No) garden taps. One located at front and one at rear of dwelling.                                                        |  |  |  |
| Tiling                                    | Ceramic Floor Tiles                                                                 | Selected from Hattan colour scheme 400x400mm to Laundry, Ensuite, Bathroom, WC, and Powder room.                             |  |  |  |
|                                           | Ceramic Wall Tiles                                                                  | Selected from Hattan colour scheme 400x400mm to Laundry, Ensuite, Bathroom, WC, Powder room, shower recesses and above bath. |  |  |  |
| Floor Coverings                           | Carpet                                                                              | Selected from Hattan colour scheme to Bedrooms, WIR, Lounge, Study, Activity and Staircase.                                  |  |  |  |
|                                           | Timber Laminate                                                                     | Selected from Hattan colour scheme timber look laminate flooring to Entry, Kitchen, WIP, Meals, Family and rear hallway.     |  |  |  |