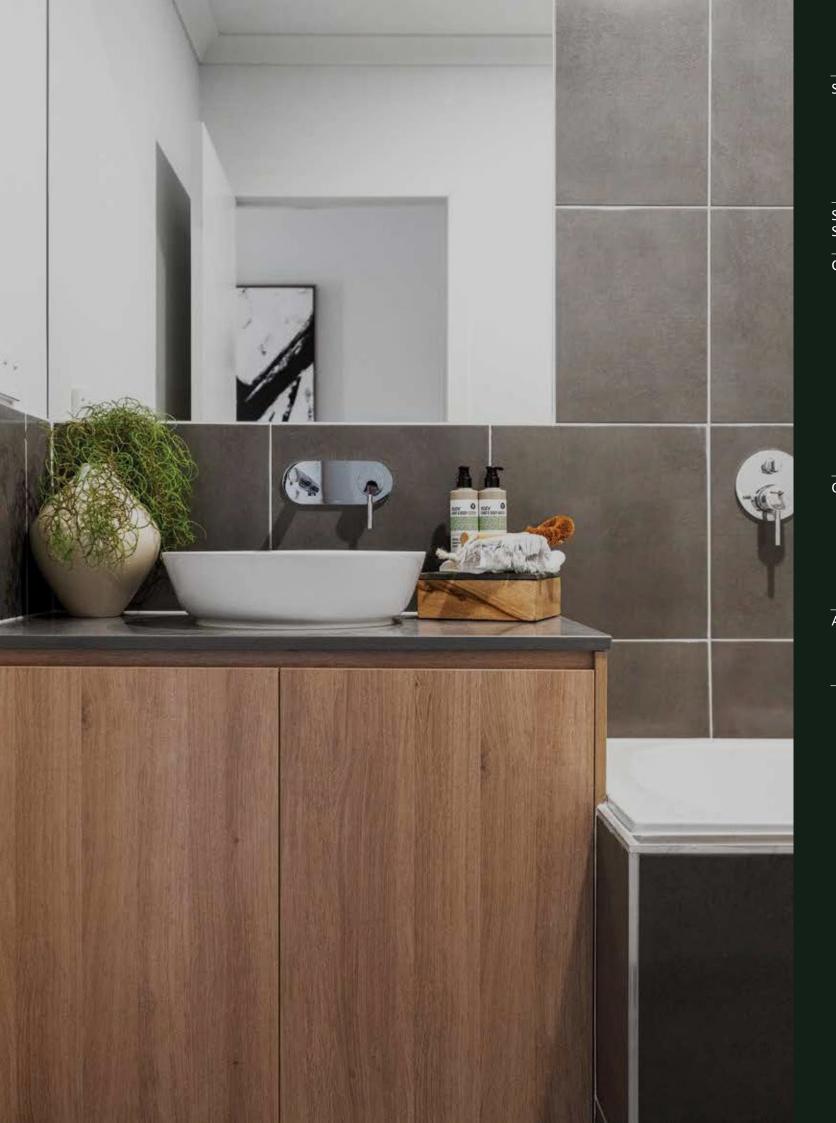

| Kitchen                                   | European inspired ove                                                               | n 600mm.                                                                                                                     |  |  |  |
|-------------------------------------------|-------------------------------------------------------------------------------------|------------------------------------------------------------------------------------------------------------------------------|--|--|--|
|                                           | European inspired coo                                                               | European inspired cooktop 900mm 5 burner stainless steel gas cooktop.                                                        |  |  |  |
|                                           | European inspired ran                                                               | European inspired rangehood 900mm stainless steel canopy rangehood.                                                          |  |  |  |
|                                           | European inspired dish                                                              | European inspired dishwasher 600mm.                                                                                          |  |  |  |
|                                           | Sink: Stainless steel do                                                            | Sink: Stainless steel double bowl sink.                                                                                      |  |  |  |
|                                           | Tap: Mixer gooseneck in chrome finish.                                              |                                                                                                                              |  |  |  |
|                                           | Bench Top: Engineered stone benchtop 20mm. Choose colour from Hattan colour scheme. |                                                                                                                              |  |  |  |
|                                           | Splashback: Premium                                                                 | Splashback. Choose colour from Hattan colour scheme.                                                                         |  |  |  |
| Bathroom,<br>Ensuite, Powder<br>Room & WC | Mirror                                                                              | Polished edges to full width of vanities sitting on 200mm tile splashback.                                                   |  |  |  |
|                                           | Basin                                                                               | Ceramic above mount basin (white). Chrome waste 1tap hole/overflow.                                                          |  |  |  |
|                                           | Vanity Unit                                                                         | Laminate finish vanity unit – as per design on drawings                                                                      |  |  |  |
|                                           | Bench Top                                                                           | Engineered stone benchtop 20mm. Choose colour from Hattan colour scheme.                                                     |  |  |  |
|                                           | Bath                                                                                | 1525/1675mm acrylic bath (white) in tiled podium. (Design Specific)                                                          |  |  |  |
|                                           | Shower Bases                                                                        | Ceramic tiled shower base. Selection from Hattan colour scheme range with Demtech grated drain system.                       |  |  |  |
|                                           | Shower Screens                                                                      | 1950mm high semi frameless with pivot door and clear laminated glass.                                                        |  |  |  |
|                                           | Taps and Outlets                                                                    | Ensuite Shower hand shower on rail.                                                                                          |  |  |  |
|                                           |                                                                                     | Bathroom Shower – Shower hand shower on rail.                                                                                |  |  |  |
|                                           |                                                                                     | Bath (Wall Mounted) – Straight wall bath outlet and wall mixer.                                                              |  |  |  |
|                                           |                                                                                     | Basin (Wall Mounted) – Wall mixer.                                                                                           |  |  |  |
|                                           | Accessories                                                                         | Toilet roll holders chrome, double towel rails and soap dish holders to showers.                                             |  |  |  |
|                                           | Toilet Suite                                                                        | China toilet suite in white with soft close seat.                                                                            |  |  |  |
| aundry                                    | Trough                                                                              | 45 litre single inset bowl stainless steel without top bypass.                                                               |  |  |  |
|                                           | Base Cupboard                                                                       | 800mm wide fully lined modular cabinet, refer to working drawings.                                                           |  |  |  |
|                                           | Bench Top                                                                           | Laminate with square edge.                                                                                                   |  |  |  |
|                                           | Tapware                                                                             | Sink mixer in chrome finish.                                                                                                 |  |  |  |
| Electrical                                | Internal Light Points                                                               | Recessed LED downlight in white non-metallic polyamide housing with diffuser.                                                |  |  |  |
|                                           | External Light Points                                                               | Flood light wall mounted light fitting – as per design on drawings.                                                          |  |  |  |
|                                           | Power Points                                                                        | White surround, double power points throughout excluding dishwasher, microwave and refrigerator provision.                   |  |  |  |
|                                           | Smoke Detector                                                                      | Hardwired with battery backup.                                                                                               |  |  |  |
|                                           | Exhaust Fans                                                                        | Above all showers and toilet not opening to outside air, 250mm with self-sealing air flow draft stoppers.                    |  |  |  |
|                                           | TV Points                                                                           | To Family and Master Bedroom.                                                                                                |  |  |  |
|                                           | Telephone Point                                                                     | To Kitchen and Master Bedroom.                                                                                               |  |  |  |
|                                           | Safety Switch                                                                       | Residual Current Devices safety switch and circuit breakers to meter box.                                                    |  |  |  |
|                                           | Alarm                                                                               | Reliance 8 with 3 sensors keypad at entrance.                                                                                |  |  |  |
| Plumbing                                  | (2 No) garden taps. One                                                             | (2 No) garden taps. One located at front and one at rear of dwelling.                                                        |  |  |  |
| Tiling                                    | Ceramic Floor Tiles                                                                 | Selected from Hattan colour scheme 400x400mm to Laundry, Ensuite, Bathroom, WC, and Powder room.                             |  |  |  |
|                                           | Ceramic Wall Tiles                                                                  | Selected from Hattan colour scheme 400x400mm to Laundry, Ensuite, Bathroom, WC, Powder room, shower recesses and above bath. |  |  |  |
| Floor Coverings                           | Carpet                                                                              | Selected from Hattan colour scheme to Bedrooms, WIR, Lounge, Study, Activity and Staircase.                                  |  |  |  |
|                                           | Timber Laminate                                                                     | Selected from Hattan colour scheme timber look laminate flooring to Entry, Kitchen, WIP, Meals, Family and rear hallway.     |  |  |  |