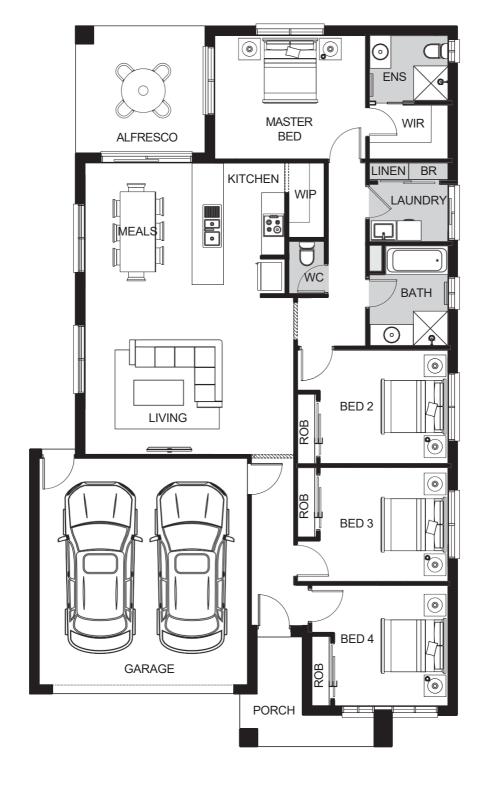

## HIGHLAND - LUDLOW FACADE

\$741,355

Build Price \$346,355 Land Price \$395,000

LOT 638 LILLYPILLY STREET FRASER RISE TAYLORS RUN **FSTATE** 

EST. TITLE DATE HOME SIZE LAND SIZE

TITLED 21 SQ 350 m<sup>2</sup>

## HIGHLAND - LUDLOW FACADE

\$741,355

Build Price \$346,355 Land Price \$395,000

**4 2 2 2** 

LOT 638 LILLYPILLY S,TREET FRASER RISE TAYLORS RUN ESTATE

EST. TITLE DATE HOME SIZE LAND SIZE

TITLED 21 SQ 325 m<sup>2</sup>