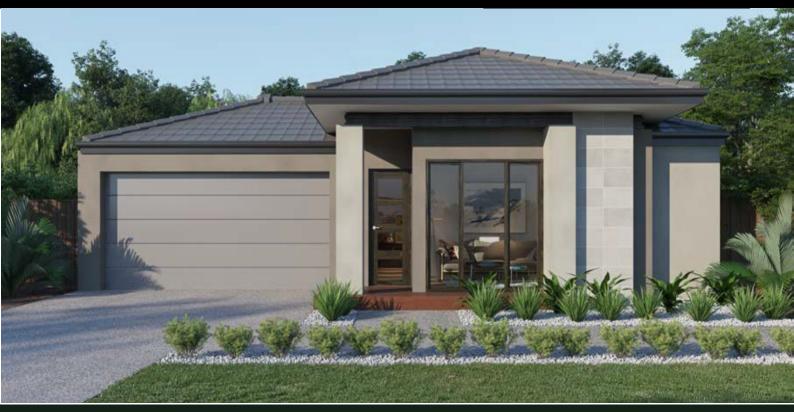

## HIGHLAND - LUDLOW FACADE

\$741,355

Build Price \$346,355 Land Price \$395,000

LOT 638 LILLYPILLY STREET FRASER RISE TAYLORS RUN **FSTATE** 

EST. TITLE DATE HOME SIZE LAND SIZE

TITLED 21 SQ 350 m<sup>2</sup>

## HIGHLAND - LUDLOW FACADE

\$741,355

Build Price \$346,355 Land Price \$395,000

**4 2 2 2** 

LOT 638 LILLYPILLY S,TREET FRASER RISE TAYLORS RUN ESTATE

EST. TITLE DATE HOME SIZE LAND SIZE

TITLED 21 SQ 325 m<sup>2</sup>