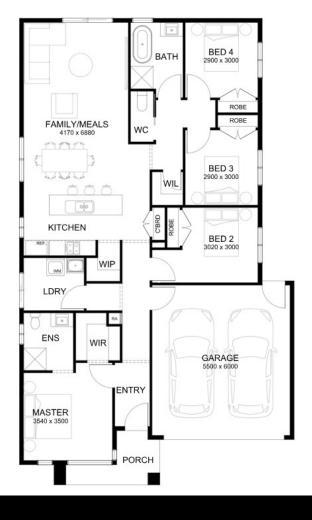

## HOUSE + LAND PACKAGE

Lot 245, 4 Taurian Way Rockbank 3335

Lot Size: 512vm<sup>2</sup>

House Size: 19 squ

Floorplan: Utah 19

\$679,210