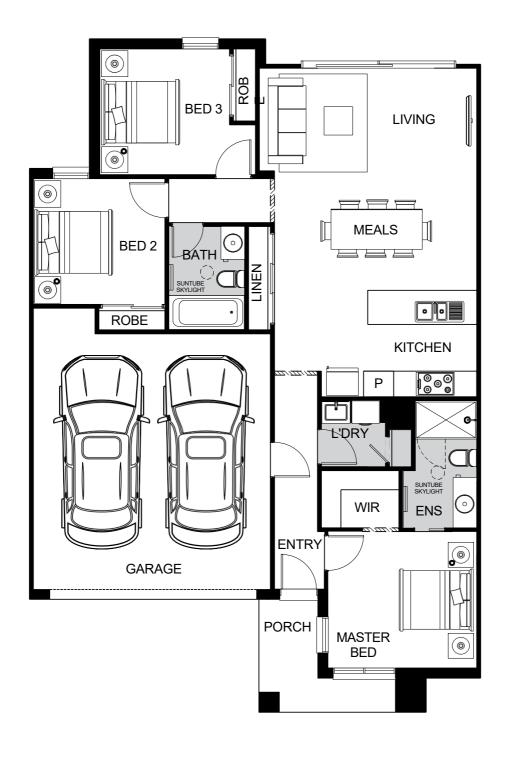

## **House & Land** Package

**BOND - HAMPTON FACADE** 

\$635,300

Build Price \$310,300 Land Price \$325,000

LOT 811 SPINIFEX ROAD FRASER RISE TAYLORS RUN ESTATE

EST. TITLE DATE HOME SIZE LAND SIZE

AUG-2023 16 SQ 263 m<sup>2</sup>

## **BOND - HAMPTON FACADE**

\$635,300

Build Price \$310,300 Land Price \$325,000

**=** 3 **=** 2 **=** 2

EST. TITLE DATE HOME SIZE LAND SIZE AUG-2023 16 SQ 263 m<sup>2</sup>

LOT 811 SPINIFEX ROAD FRASER RISE TAYLORS RUN ESTATE