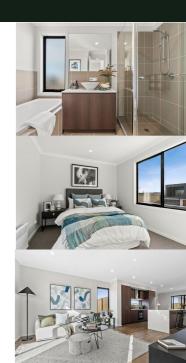

## TURNKEY INCLUSIONS

- Full Turnkey
- 2590mm High Ceilings
- Holland Roller blinds and fly screens
- 20mm stone benchtop to kitchen with waterfall edge
- Timber laminate flooring to living area
- Quality carpet to bedrooms
- Ducted heating and split system cooling to living

- Premium Splashback to Kitchen
- Coloured Concrete Driveway
- Landscaping and Fencing
- Letterbox and Clothesline
- Alarm System with Sensors
- LED Downlights

FOR MORE INFORMATION EMAIL: info@harrlex.com.au