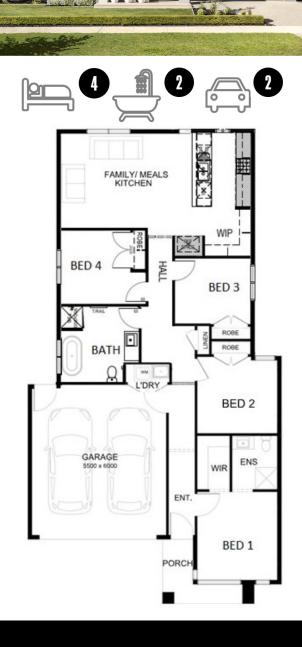

## HOUSE + LAND PACKAGE

Lot 1254, 10 Cricket Circuit, Tarneit, Vic 3029

Lot Size: 263 m<sup>2</sup>

House Size: 14.5 squ

Floorplan: Bright

\$578,110

## MARIGOLD

by Growland