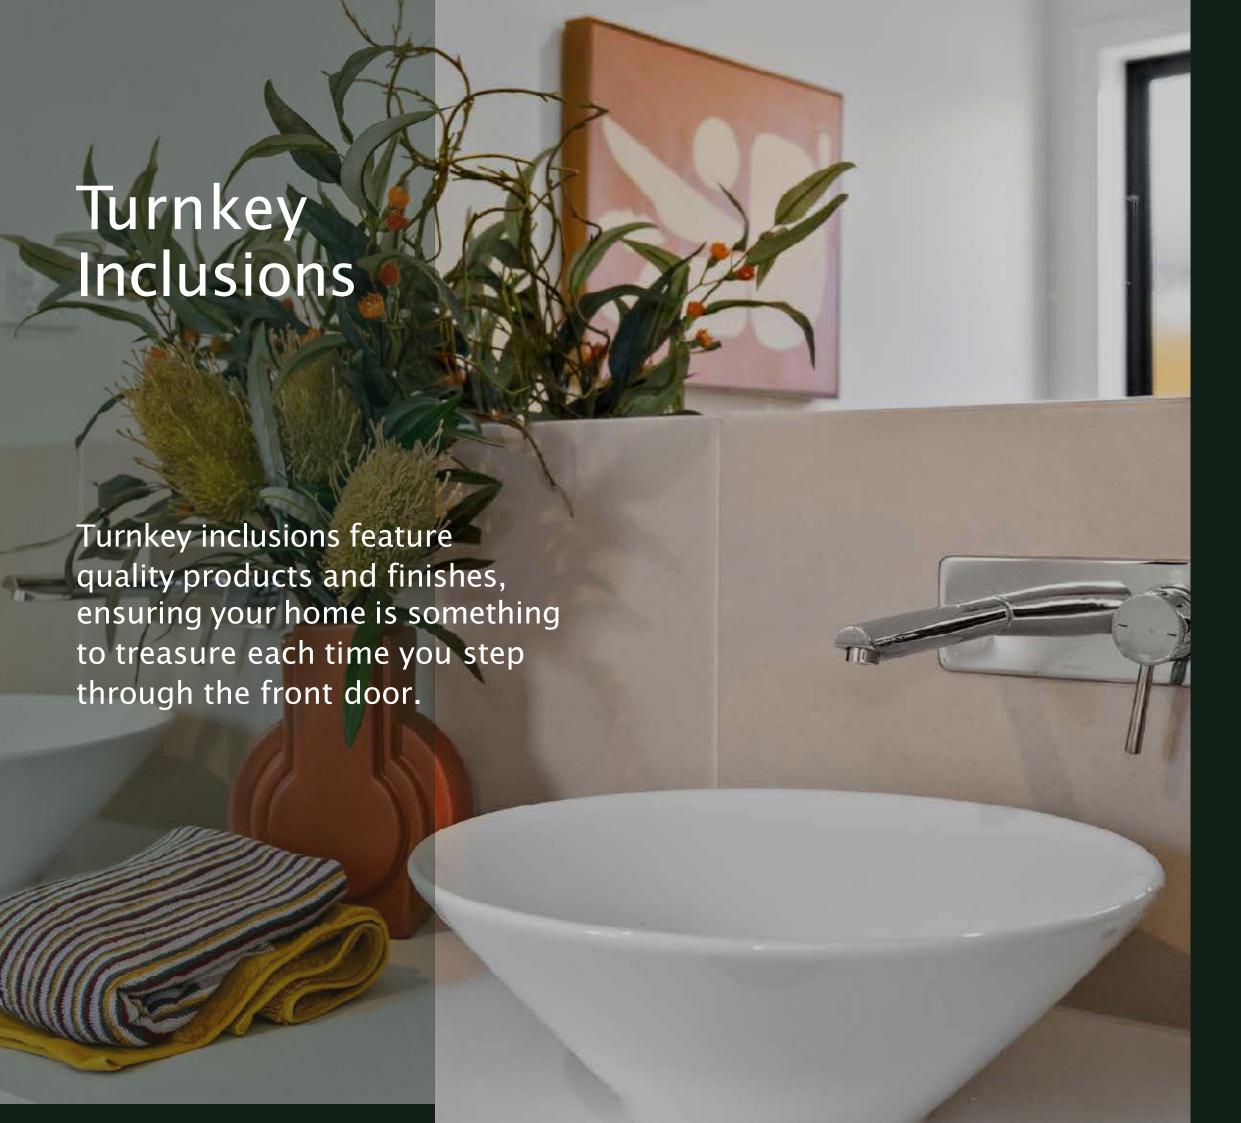

#### TURNKEY INCLUSIONS

- Full Turnkey
- 2590mm High Ceilings
- Holland Roller blinds and fly screens
- 20mm stone benchtop to kitchen with waterfall edge
- Timber laminate flooring to living area
- Quality carpet to bedrooms
- Ducted heating and split system cooling to living

- Premium Splashback to Kitchen
- Coloured Concrete Driveway
- Landscaping and Fencing
- Letterbox and Clothesline
- Alarm System with Sensors
- LED Downlights

**\$**685,950\*

LOT 55 MADDINGLEY THE AVENUE

A turnkey house is one that is purchased at a fixed price and when completed is move-in ready with no additional inclusions or costs required. All you need to do is turn the key and move in.

A turn-key home might be off-the-plan, ready built, constructed on land you already own, or built as part of a house and land package. In any case, it's a hassle-free shortcut to a new home and an easy source of passive income should it be an investment property instead.

Turnkey homes include all essential connections, like power, water and sewerage, plus basic living and utility essentials required for occupation.

- Fencing and Landscaping
- Alarm System
- ✓ LED Lighting throughout
- Stone Benchtops to Kitchen, Bathroom and Ensuite
- **Ø** Block-out Blinds
- European Kitchen Appliances
- ∅ Ducted Gas Heating
- Split System Air-Condition (To Living)