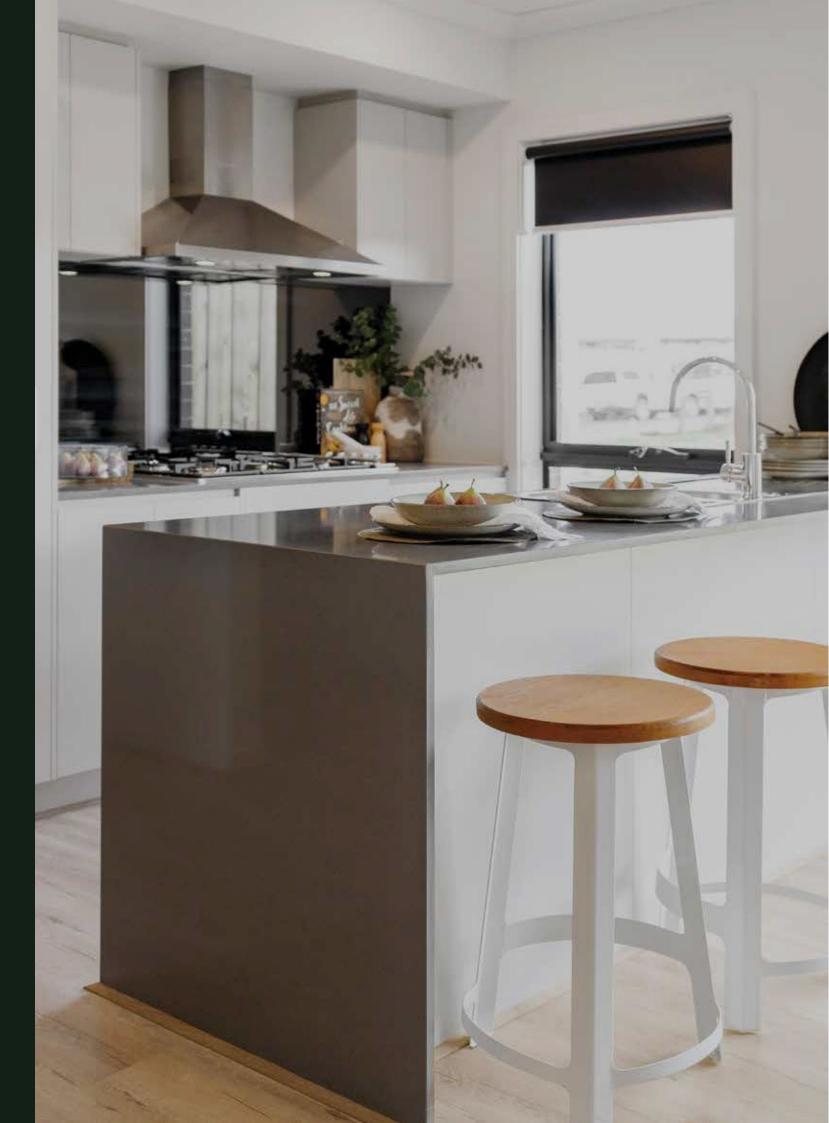

| Vitchon                                   | European inchired eve                                                                                                                                         | n 600mm                                                                                                                      |  |  |  |
|-------------------------------------------|---------------------------------------------------------------------------------------------------------------------------------------------------------------|------------------------------------------------------------------------------------------------------------------------------|--|--|--|
| Kitchen                                   | European inspired oven 600mm.  European inspired cooktop 900mm 5 burner stainless steel gas cooktop.                                                          |                                                                                                                              |  |  |  |
|                                           | <del></del>                                                                                                                                                   |                                                                                                                              |  |  |  |
|                                           | <u></u>                                                                                                                                                       | European inspired rangehood 900mm stainless steel canopy rangehood.  European inspired dishwasher 600mm.                     |  |  |  |
|                                           | Sink: Stainless steel double bowl sink.                                                                                                                       |                                                                                                                              |  |  |  |
|                                           |                                                                                                                                                               |                                                                                                                              |  |  |  |
|                                           | Tap: Mixer gooseneck in chrome finish.                                                                                                                        |                                                                                                                              |  |  |  |
|                                           | Bench Top: Engineered stone benchtop 20mm. Choose colour from Hattan colour scheme.  Splashback: Premium Splashback. Choose colour from Hattan colour scheme. |                                                                                                                              |  |  |  |
| Dathroom                                  |                                                                                                                                                               | <u> </u>                                                                                                                     |  |  |  |
| Bathroom,<br>Ensuite, Powder<br>Room & WC | Mirror                                                                                                                                                        | Polished edges to full width of vanities sitting on 200mm tile splashback.                                                   |  |  |  |
|                                           | Basin<br>                                                                                                                                                     | Ceramic above mount basin (white). Chrome waste 1tap hole/overflow.                                                          |  |  |  |
|                                           | Vanity Unit                                                                                                                                                   | Laminate finish vanity unit – as per design on drawings                                                                      |  |  |  |
|                                           | Bench Top                                                                                                                                                     | Engineered stone benchtop 20mm. Choose colour from Hattan colour scheme.                                                     |  |  |  |
|                                           | Bath                                                                                                                                                          | 1525/1675mm acrylic bath (white) in tiled podium. (Design Specific)                                                          |  |  |  |
|                                           | Shower Bases                                                                                                                                                  | Ceramic tiled shower base. Selection from Hattan colour scheme range with Demtech grated drain system.                       |  |  |  |
|                                           | Shower Screens                                                                                                                                                | 1950mm high semi frameless with pivot door and clear laminated glass.                                                        |  |  |  |
|                                           | Taps and Outlets                                                                                                                                              | Ensuite Shower hand shower on rail.                                                                                          |  |  |  |
|                                           |                                                                                                                                                               | Bathroom Shower – Shower hand shower on rail.                                                                                |  |  |  |
|                                           |                                                                                                                                                               | Bath (Wall Mounted) – Straight wall bath outlet and wall mixer.                                                              |  |  |  |
|                                           |                                                                                                                                                               | Basin (Wall Mounted) – Wall mixer.                                                                                           |  |  |  |
|                                           | Accessories                                                                                                                                                   | Toilet roll holders chrome, double towel rails and soap dish holders to showers.                                             |  |  |  |
|                                           | Toilet Suite                                                                                                                                                  | China toilet suite in white with soft close seat.                                                                            |  |  |  |
| Laundry                                   | Trough                                                                                                                                                        | 45 litre single inset bowl stainless steel without top bypass.                                                               |  |  |  |
|                                           | Base Cupboard                                                                                                                                                 | 800mm wide fully lined modular cabinet, refer to working drawings.                                                           |  |  |  |
|                                           | Bench Top                                                                                                                                                     | Laminate with square edge.                                                                                                   |  |  |  |
|                                           | Tapware                                                                                                                                                       | Sink mixer in chrome finish.                                                                                                 |  |  |  |
| Electrical                                | Internal Light Points                                                                                                                                         | Recessed LED downlight in white non-metallic polyamide housing with diffuser.                                                |  |  |  |
|                                           | External Light Points                                                                                                                                         | Flood light wall mounted light fitting – as per design on drawings.                                                          |  |  |  |
|                                           | Power Points                                                                                                                                                  | White surround, double power points throughout excluding dishwasher, microwave and refrigerator provision.                   |  |  |  |
|                                           | Smoke Detector                                                                                                                                                | Hardwired with battery backup.                                                                                               |  |  |  |
|                                           | Exhaust Fans                                                                                                                                                  | Above all showers and toilet not opening to outside air, 250mm with self-sealing air flow draft stoppers.                    |  |  |  |
|                                           | TV Points                                                                                                                                                     | To Family and Master Bedroom.                                                                                                |  |  |  |
|                                           | Telephone Point                                                                                                                                               | To Kitchen and Master Bedroom.                                                                                               |  |  |  |
|                                           | Safety Switch                                                                                                                                                 | Residual Current Devices safety switch and circuit breakers to meter box.                                                    |  |  |  |
|                                           | Alarm                                                                                                                                                         | Reliance 8 with 3 sensors keypad at entrance.                                                                                |  |  |  |
| Plumbing                                  | (2 No) garden taps. One                                                                                                                                       | e located at front and one at rear of dwelling.                                                                              |  |  |  |
| Tiling                                    | Ceramic Floor Tiles                                                                                                                                           | Selected from Hattan colour scheme 400x400mm to Laundry, Ensuite, Bathroom, WC, and Powder room.                             |  |  |  |
|                                           | Ceramic Wall Tiles                                                                                                                                            | Selected from Hattan colour scheme 400x400mm to Laundry, Ensuite, Bathroom, WC, Powder room, shower recesses and above bath. |  |  |  |
| Floor Coverings                           | Carpet                                                                                                                                                        | Selected from Hattan colour scheme to Bedrooms, WIR, Lounge, Study, Activity and Staircase.                                  |  |  |  |
|                                           | Timber Laminate                                                                                                                                               | Selected from Hattan colour scheme timber look laminate flooring to Entry, Kitchen, WIP, Meals, Family and rear hallway.     |  |  |  |