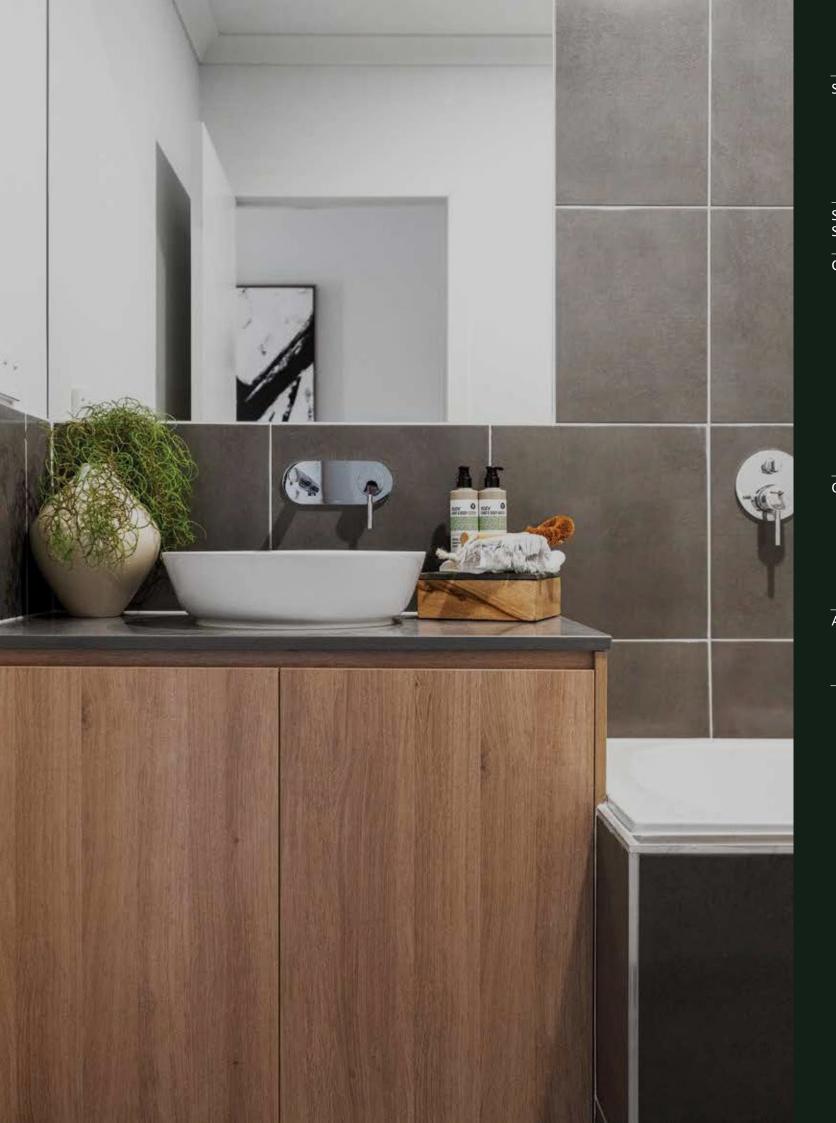

Turnkey homes include all essential connections, like power, water and sewerage, plus basic living and utility essentials required for occupation.

- Fencing and Landscaping
- Alarm System
- ✓ LED Lighting throughout
- Stone Benchtops to Kitchen, Bathroom and Ensuite
- **Ø** Block-out Blinds
- European Kitchen Appliances
- ∅ Ducted Gas Heating
- Split System Air-Condition (To Living)

| Vitchon                                   | European inchired eve                                                                                                                                         | n 600mm                                                                                                                      |  |  |  |
|-------------------------------------------|---------------------------------------------------------------------------------------------------------------------------------------------------------------|------------------------------------------------------------------------------------------------------------------------------|--|--|--|
| Kitchen                                   | European inspired oven 600mm.  European inspired cooktop 900mm 5 burner stainless steel gas cooktop.                                                          |                                                                                                                              |  |  |  |
|                                           | <del></del>                                                                                                                                                   |                                                                                                                              |  |  |  |
|                                           | <u></u>                                                                                                                                                       | European inspired rangehood 900mm stainless steel canopy rangehood.  European inspired dishwasher 600mm.                     |  |  |  |
|                                           | Sink: Stainless steel double bowl sink.                                                                                                                       |                                                                                                                              |  |  |  |
|                                           |                                                                                                                                                               |                                                                                                                              |  |  |  |
|                                           | Tap: Mixer gooseneck in chrome finish.                                                                                                                        |                                                                                                                              |  |  |  |
|                                           | Bench Top: Engineered stone benchtop 20mm. Choose colour from Hattan colour scheme.  Splashback: Premium Splashback. Choose colour from Hattan colour scheme. |                                                                                                                              |  |  |  |
| Dathroom                                  |                                                                                                                                                               | <u> </u>                                                                                                                     |  |  |  |
| Bathroom,<br>Ensuite, Powder<br>Room & WC | Mirror                                                                                                                                                        | Polished edges to full width of vanities sitting on 200mm tile splashback.                                                   |  |  |  |
|                                           | Basin<br>                                                                                                                                                     | Ceramic above mount basin (white). Chrome waste 1tap hole/overflow.                                                          |  |  |  |
|                                           | Vanity Unit                                                                                                                                                   | Laminate finish vanity unit – as per design on drawings                                                                      |  |  |  |
|                                           | Bench Top                                                                                                                                                     | Engineered stone benchtop 20mm. Choose colour from Hattan colour scheme.                                                     |  |  |  |
|                                           | Bath                                                                                                                                                          | 1525/1675mm acrylic bath (white) in tiled podium. (Design Specific)                                                          |  |  |  |
|                                           | Shower Bases                                                                                                                                                  | Ceramic tiled shower base. Selection from Hattan colour scheme range with Demtech grated drain system.                       |  |  |  |
|                                           | Shower Screens                                                                                                                                                | 1950mm high semi frameless with pivot door and clear laminated glass.                                                        |  |  |  |
|                                           | Taps and Outlets                                                                                                                                              | Ensuite Shower hand shower on rail.                                                                                          |  |  |  |
|                                           |                                                                                                                                                               | Bathroom Shower – Shower hand shower on rail.                                                                                |  |  |  |
|                                           |                                                                                                                                                               | Bath (Wall Mounted) – Straight wall bath outlet and wall mixer.                                                              |  |  |  |
|                                           |                                                                                                                                                               | Basin (Wall Mounted) – Wall mixer.                                                                                           |  |  |  |
|                                           | Accessories                                                                                                                                                   | Toilet roll holders chrome, double towel rails and soap dish holders to showers.                                             |  |  |  |
|                                           | Toilet Suite                                                                                                                                                  | China toilet suite in white with soft close seat.                                                                            |  |  |  |
| Laundry                                   | Trough                                                                                                                                                        | 45 litre single inset bowl stainless steel without top bypass.                                                               |  |  |  |
|                                           | Base Cupboard                                                                                                                                                 | 800mm wide fully lined modular cabinet, refer to working drawings.                                                           |  |  |  |
|                                           | Bench Top                                                                                                                                                     | Laminate with square edge.                                                                                                   |  |  |  |
|                                           | Tapware                                                                                                                                                       | Sink mixer in chrome finish.                                                                                                 |  |  |  |
| Electrical                                | Internal Light Points                                                                                                                                         | Recessed LED downlight in white non-metallic polyamide housing with diffuser.                                                |  |  |  |
|                                           | External Light Points                                                                                                                                         | Flood light wall mounted light fitting – as per design on drawings.                                                          |  |  |  |
|                                           | Power Points                                                                                                                                                  | White surround, double power points throughout excluding dishwasher, microwave and refrigerator provision.                   |  |  |  |
|                                           | Smoke Detector                                                                                                                                                | Hardwired with battery backup.                                                                                               |  |  |  |
|                                           | Exhaust Fans                                                                                                                                                  | Above all showers and toilet not opening to outside air, 250mm with self-sealing air flow draft stoppers.                    |  |  |  |
|                                           | TV Points                                                                                                                                                     | To Family and Master Bedroom.                                                                                                |  |  |  |
|                                           | Telephone Point                                                                                                                                               | To Kitchen and Master Bedroom.                                                                                               |  |  |  |
|                                           | Safety Switch                                                                                                                                                 | Residual Current Devices safety switch and circuit breakers to meter box.                                                    |  |  |  |
|                                           | Alarm                                                                                                                                                         | Reliance 8 with 3 sensors keypad at entrance.                                                                                |  |  |  |
| Plumbing                                  | (2 No) garden taps. One                                                                                                                                       | e located at front and one at rear of dwelling.                                                                              |  |  |  |
| Tiling                                    | Ceramic Floor Tiles                                                                                                                                           | Selected from Hattan colour scheme 400x400mm to Laundry, Ensuite, Bathroom, WC, and Powder room.                             |  |  |  |
|                                           | Ceramic Wall Tiles                                                                                                                                            | Selected from Hattan colour scheme 400x400mm to Laundry, Ensuite, Bathroom, WC, Powder room, shower recesses and above bath. |  |  |  |
| Floor Coverings                           | Carpet                                                                                                                                                        | Selected from Hattan colour scheme to Bedrooms, WIR, Lounge, Study, Activity and Staircase.                                  |  |  |  |
|                                           | Timber Laminate                                                                                                                                               | Selected from Hattan colour scheme timber look laminate flooring to Entry, Kitchen, WIP, Meals, Family and rear hallway.     |  |  |  |