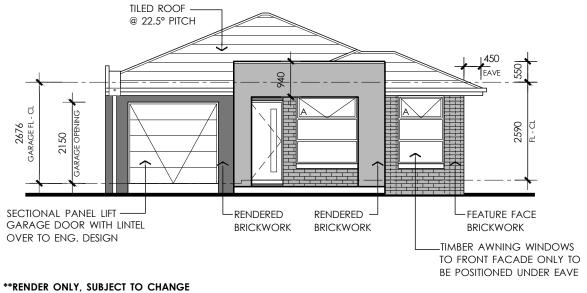

# Turnkey Inclusions

| Site Works        | Concrete waffle pod slab, engineer designed "M" up to "P" class, maximum 300mm site fall over the building platform, no existing fill. Slab costs will be adjusted if founding conditions differ.  |                                                                                                                                                                                                                                             |  |  |
|-------------------|----------------------------------------------------------------------------------------------------------------------------------------------------------------------------------------------------|---------------------------------------------------------------------------------------------------------------------------------------------------------------------------------------------------------------------------------------------|--|--|
|                   | Compaction report "site specific" is required or else other cost incurred.                                                                                                                         |                                                                                                                                                                                                                                             |  |  |
|                   | Based on land size up                                                                                                                                                                              | to 600m², and a maximum building setback of 6m (subject to planning authority).                                                                                                                                                             |  |  |
|                   | Engineer design surface drainage, including silt pits with grated covers, connected to stormwater, (2 No) flexible couplings to sewer, engineer design and certification.                          |                                                                                                                                                                                                                                             |  |  |
|                   | Rock removal is included, however any rock requiring explosives or core drilling will be an additional charge.                                                                                     |                                                                                                                                                                                                                                             |  |  |
| Connections       | Underground electricity, gas, sewer and storm water included.                                                                                                                                      |                                                                                                                                                                                                                                             |  |  |
|                   | Telephone conduit and draw cable from the supply pit.                                                                                                                                              |                                                                                                                                                                                                                                             |  |  |
|                   | Telephone and electricity fees by owner.                                                                                                                                                           |                                                                                                                                                                                                                                             |  |  |
|                   | NBN ready.                                                                                                                                                                                         |                                                                                                                                                                                                                                             |  |  |
| External Features | Bricks                                                                                                                                                                                             | Clay brick selection from Hattan colour scheme.                                                                                                                                                                                             |  |  |
|                   | Render                                                                                                                                                                                             | Acrylic texture coating render. Colour to be selected from Hattan colour scheme.                                                                                                                                                            |  |  |
|                   | Tile feature Option                                                                                                                                                                                | 300 x 600mm Horizontal lay to front façade. Colour to be selected from Hattan colour scheme.                                                                                                                                                |  |  |
|                   | Infills Over Windows                                                                                                                                                                               | Front Elevation – Brick light weight (façade design dependent).<br>Side and rear Elevations – Brick infill over windows and doors.                                                                                                          |  |  |
|                   | Roof Cover                                                                                                                                                                                         | Concrete Roof Tiles to be selected from colour selection.                                                                                                                                                                                   |  |  |
|                   | Roof Plumbing                                                                                                                                                                                      | Metal gutter, fascia and flashings to be Colorbond finish.                                                                                                                                                                                  |  |  |
|                   | Roof Pitch                                                                                                                                                                                         | 22.5 degree.                                                                                                                                                                                                                                |  |  |
|                   | Front Entry Door                                                                                                                                                                                   | Stain colour to be selected from Hattan colour scheme.                                                                                                                                                                                      |  |  |
|                   | Laundry Door                                                                                                                                                                                       | Design specific openable door – as per design on drawings.                                                                                                                                                                                  |  |  |
|                   | Windows                                                                                                                                                                                            | Powder coated aluminum awning windows or timber to front façade only (façade design dependent).                                                                                                                                             |  |  |
|                   |                                                                                                                                                                                                    | Powder coated aluminum sliding windows to side and rear elevations only.                                                                                                                                                                    |  |  |
|                   | Sliding Doors                                                                                                                                                                                      | Aluminum powder coated sliding door. Colour to be selected from Hattan colour scheme.                                                                                                                                                       |  |  |
|                   |                                                                                                                                                                                                    | Locks to all windows and sliding doors keyed alike.                                                                                                                                                                                         |  |  |
| Framing           | Walls                                                                                                                                                                                              | Stabilised timber frame throughout at 450mm centres to ground floor of double storey homes, 600mm centres to single storey homes and first floor of double storey homes.  Timber Sizes to be in accordance with AS1684 Timber Framing Code. |  |  |
|                   | Roof                                                                                                                                                                                               | Engineer designed stabilised timber roof trusses at 600mm centre.                                                                                                                                                                           |  |  |
| nsulation         | Insulation batts to home to comply with 6 Star Energy Rating.                                                                                                                                      |                                                                                                                                                                                                                                             |  |  |
| nternal Features  | Ceiling Height                                                                                                                                                                                     | 2590mm ceiling height (nominal) to single storey with 75mm cove cornice. 2590mm ceiling height (nominal) to ground floor of double storey homes, 2440mm ceiling height (nominal to first floor, 75mm cove cornice throughout.               |  |  |
|                   | Room Doors                                                                                                                                                                                         | Flush panel Honeycomb Core 2040mm high to single storey, 2040mm high to ground floor and first floor of double storey.                                                                                                                      |  |  |
|                   | Room Door Furniture                                                                                                                                                                                | Passage set. Provide Alba Chrome levers through Chrome finish.                                                                                                                                                                              |  |  |
|                   | Mouldings                                                                                                                                                                                          | Skirtings – 67x18mm square edge primed MDF. Architraves – 67x18mm square edge primed MDF.                                                                                                                                                   |  |  |
|                   | Plaster                                                                                                                                                                                            | Ceiling Plaster. 10mm plasterboard finish.                                                                                                                                                                                                  |  |  |
|                   | Wall Plaster                                                                                                                                                                                       | Plasterboard 10mm thick. Water resistant plasterboard to Ensuite, Bathroom and above Laundry trough.                                                                                                                                        |  |  |
|                   | Blinds                                                                                                                                                                                             | Holland blinds to bedrooms and living areas.                                                                                                                                                                                                |  |  |
|                   | Fly Wire                                                                                                                                                                                           | Fly wire screens to all openable windows.                                                                                                                                                                                                   |  |  |
| aint              | Internal & External Woodwork & Skirting                                                                                                                                                            | Two coats.                                                                                                                                                                                                                                  |  |  |
| Heating & Cooling |                                                                                                                                                                                                    |                                                                                                                                                                                                                                             |  |  |
|                   | Gas ducted heating unit installed in roof space with digital thermostat and ducted to living areas and bedrooms (excludes wet areas) as per manufacturers/suppliers recommendations for home size. |                                                                                                                                                                                                                                             |  |  |
| lot Water Coater  |                                                                                                                                                                                                    | rem (heating and cooling) to living.                                                                                                                                                                                                        |  |  |
| Hot Water System  | Hot water unit in accor                                                                                                                                                                            | rdance with estate design guidelines.                                                                                                                                                                                                       |  |  |