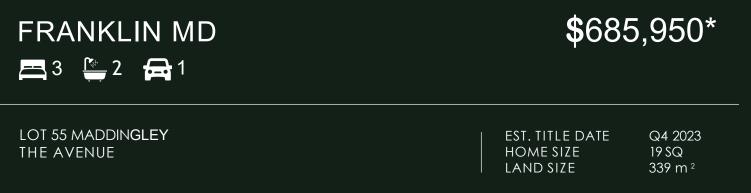

# House & Land Package

- Premium Splashback to Kitchen
- Coloured Concrete Driveway
- Landscaping and Fencing
- Letterbox and Clothesline
- Alarm System with Sensors
- LED Downlights

**\$**685,950\*

LOT 55 MADDINGLEY THE AVENUE

EST. TITLE DATE HOME SIZE LAND SIZE Q4 2023 19 SQ 339 m<sup>2</sup>