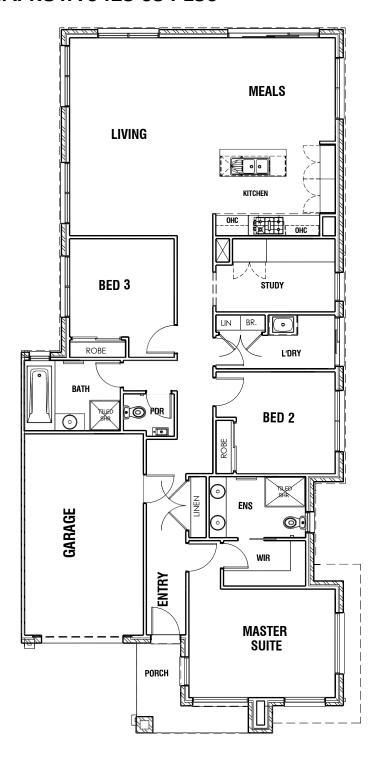

# House & Land Package





### FOR MORE INFORMATION EMAIL: info@harrlex.com.au



#### TURNKEY INCLUSIONS

- Full Turnkey
- 2590mm High Ceilings
- Holland Roller blinds and fly screens
- 20mm stone benchtop to kitchen with waterfall edge
- Timber laminate flooring to living area
- Quality carpet to bedrooms
- Ducted heating and split system cooling to living

- Premium Splashback to Kitchen
- Coloured Concrete Driveway
- Landscaping and Fencing
- Letterbox and Clothesline
- Alarm System with Sensors
- LED Downlights







**\$**685,950\*

LOT 55 MADDINGLEY THE AVENUE

EST. TITLE DATE HOME SIZE LAND SIZE Q4 2023 19 SQ 339 m<sup>2</sup>

## **CONTACT BISHAL SAPKOTA 0423 634 150**



Whilst care has been taken in the preparation of this flyer, the particulars are not to be construed as containing any representation of the facts upon which any interested party is entitled to reply. This flyer is intended to provide general information only and does not constitute an offer to supply. All photographs, plans, maps and drawings are illustrative only and may not be to scale. Lot layout, lot size dimensions, easements, landscape treatments and final road layout are subject to change and conditional on authority approval. All interested parties should make their own enquires. Information contained is correct at the time of printing. \* Source: Victorian Planning Authority CDB-U 50036



A turnkey house is one that is purchased at a fixed price and when completed is move-in r